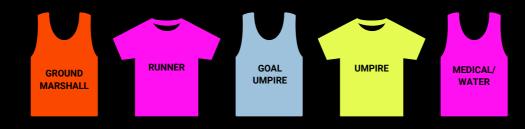

# **Before the Game**

|    | marsh danne day Gheckhist - complete ir 1st game of the day                                                                                                                                   |
|----|-----------------------------------------------------------------------------------------------------------------------------------------------------------------------------------------------|
|    | Field Markings - coaches boxes and interchange marked out.                                                                                                                                    |
|    | First Aid - confirm provider, equipment and stretcher in place.                                                                                                                               |
|    | Coaches Box - only Coach, Assistant Coach/s, Manager and interchange players in box, all wearing enclosed footwea                                                                             |
|    | Scoreboard Attendant, Siren & Timekeeper - available, understand their role and in place.                                                                                                     |
|    | Footwear - every game day volunteer is in enclosed footwear.                                                                                                                                  |
|    | Umpires - introduce yourself to Umpires 15 minutes prior to game and be prepared to escort them to the oval.                                                                                  |
|    | Ground Marshall - wear ORANGE GM bib and ensure games start on time.                                                                                                                          |
|    | di dunu mai shan - wear di and bib and ensure games start di time.                                                                                                                            |
| n  | wing the Dame                                                                                                                                                                                 |
| Щ  | ring the Game                                                                                                                                                                                 |
|    |                                                                                                                                                                                               |
|    | Behaviour - monitor spectators and coaches boxes for breaches of Code of Conduct.                                                                                                             |
|    | Umpires - be visible to provide assistance as needed. Escort Umpires to and from the oval for half time break and                                                                             |
|    | provide them with water.                                                                                                                                                                      |
|    | <b>Red Cards</b> - escort any red carded players from the vicinity for the remainder of the game.                                                                                             |
|    | Red Cards - escort any red carded players from the vicinity for the remainder of the game.  First Aid - assist if called upon by First Aid provider, coordinate emergency services if needed. |
|    |                                                                                                                                                                                               |
| M? | ter the Game                                                                                                                                                                                  |
|    | lgi liig vallig                                                                                                                                                                               |
|    | Umpires and all alger' given accept the Umpires from the avail                                                                                                                                |
|    | Umpires - once 'all clear' given, escort the Umpires from the oval.  Team sheets - ensure you sign both copies.                                                                               |
|    |                                                                                                                                                                                               |
|    | Red Cards - escort any red carded players, along with Team Manager, to the Umpire room no later than 10                                                                                       |
|    | minutes after completion of game.                                                                                                                                                             |
|    | GM Incident Form - to be completed for any breaches of Code of Conduct, unreasonable behaviour or incidents                                                                                   |
|    | that require follow up from AFLO forward to your Club/Competition Manager                                                                                                                     |