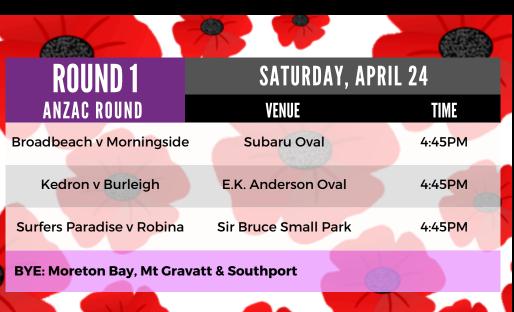

## QFAWDIVISION 1

## 2021 OFFICIAL FIXTURE



| ROUND 2                          | SATURDAY, MAY 1       |        |
|----------------------------------|-----------------------|--------|
| NOUND Z                          | VENUE                 | TIME   |
| Robina v Moreton Bay             | Scottsdale Drive      | 4:45PM |
| Mt Gravatt v Burleigh            | Southside Toyota Oval | 4:45PM |
| Southport v Morningside          | Fankhauser Reserve    | 4:45PM |
| SUNDAY, MAY 2                    |                       |        |
| Broadbeach v Surfers<br>Paradise | Subaru Oval           | 4:45PM |
| BYE: Kedron                      |                       |        |
|                                  |                       |        |

| ROUND 3                   | SATURDAY, MAY 8                       |        |
|-----------------